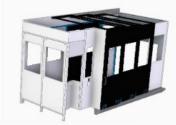

## Accessories / Peripherals

### Machine

## Rotative, picking or double tool magazine:









### **Features**:

- **Replacement or addition** of magazine.
- **Design and integration** of magazine and secure following your need.
- **Installation** on machine.
- Macro development/PLC modification for tool management.





# Conveyor / filtration tank :



### Features:

- Installation / refurbishment.
- Different types de chips : fragmented, streaky.

# **Example of installed lubricant filtration** unit:

- Pump 400l/min, 7 bars.
- 3000L tank with paper filtration.



# Accessories / Peripherals

Machine

# Safety enclosure for machine tool:









MADE IN LOT













## **Accessories integration:**







### **Measures**:

- Probes for tactile tool measurement or for scanning workpiece inspection.
- Probe for thickness measurement by ultrasonic waves.

### **Machine safety:**

- Camera.
- Light column.
- Safety barrier.