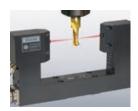

### **Measures**:

- Probes for tactile tool measurement or for scanning workpiece inspection.
- Probe for thickness measurement by ultrasonic waves.