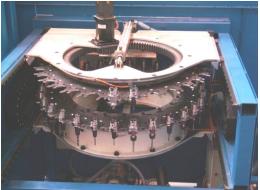

## Rotative, picking or double tool magazine:

### **Features**:

- **Replacement or addition** of magazine.
- **Design and integration** of magazine and secure following your need.
- **Installation** on machine.
- Macro development/PLC modification for tool management.