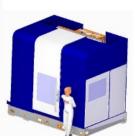

## Accessories / Peripherals

### Machine

## Rotative, picking or double tool magazine:









### **Features**:

- **Replacement or addition** of magazine.
- **Design and integration** of magazine and secure following your need.
- **Installation** on machine.
- Macro development/PLC modification for tool management.





# Conveyor / filtration tank :



### Features:

- Installation / refurbishment.
- Different types de chips : fragmented, streaky.

# **Example of installed lubricant filtration** unit:

- Pump 400l/min, 7 bars.
- 3000L tank with paper filtration.



# Accessories / Peripherals

Machine

# Safety enclosure for machine tool:









MADE IN LOT













## **Accessories integration:**







### **Measures**:

- Probes for tactile tool measurement or for scanning workpiece inspection.
- Probe for thickness measurement by ultrasonic waves.

### **Machine safety:**

- Camera.
- Light column.
- Safety barrier.