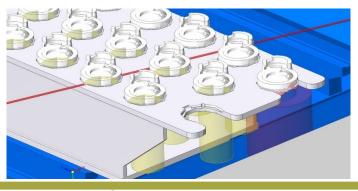

## Rotative, picking or double tool magazine:

### **Features**:

- **Replacement or addition** of magazine.
- **Design and integration** of magazine and secure following your need.
- **Installation** on machine.
- Macro development/PLC modification for tool management.