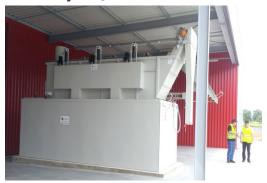

# **Example of installed lubricant filtration** unit:

- Pump 400l/min, 7 bars.
- 3000L tank with paper filtration.