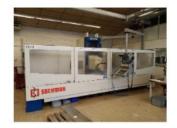

## Accessories / Peripherals

### Machine

## Rotative, picking or double tool magazine:









### **Features**:

- **Replacement or addition** of magazine.
- **Design and integration** of magazine and secure following your need.
- **Installation** on machine.
- Macro development/PLC modification for tool management.





# Conveyor / filtration tank :



### Features:

- Installation / refurbishment.
- Different types de chips : fragmented, streaky.

# **Example of installed lubricant filtration** unit:

- Pump 400l/min, 7 bars.
- 3000L tank with paper filtration.



# Accessories / Peripherals

Machine

# Safety enclosure for machine tool:









MADE IN LOT













## **Accessories integration:**







### **Measures**:

- Probes for tactile tool measurement or for scanning workpiece inspection.
- Probe for thickness measurement by ultrasonic waves.

### **Machine safety:**

- Camera.
- Light column.
- Safety barrier.