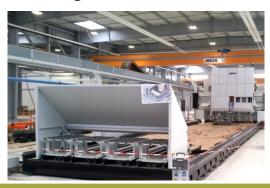

# Conveyor / filtration tank :

### Features:

- Installation / refurbishment.
- Different types de chips : fragmented, streaky.