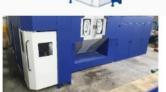

# **Example of installed lubricant filtration** unit:

- Pump 400l/min, 7 bars.
- 3000L tank with paper filtration.