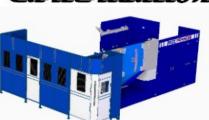

## Accessories / Peripherals

### Machine

## Rotative, picking or double tool magazine:









### **Features**:

- **Replacement or addition** of magazine.
- **Design and integration** of magazine and secure following your need.
- **Installation** on machine.
- Macro development/PLC modification for tool management.





# Conveyor / filtration tank :



### Features:

- Installation / refurbishment.
- Different types de chips : fragmented, streaky.

# **Example of installed lubricant filtration** unit:

- Pump 400l/min, 7 bars.
- 3000L tank with paper filtration.



# Accessories / Peripherals

Machine

# Safety enclosure for machine tool:









MADE IN LOT













## **Accessories integration:**







### **Measures**:

- Probes for tactile tool measurement or for scanning workpiece inspection.
- Probe for thickness measurement by ultrasonic waves.

### **Machine safety:**

- Camera.
- Light column.
- Safety barrier.