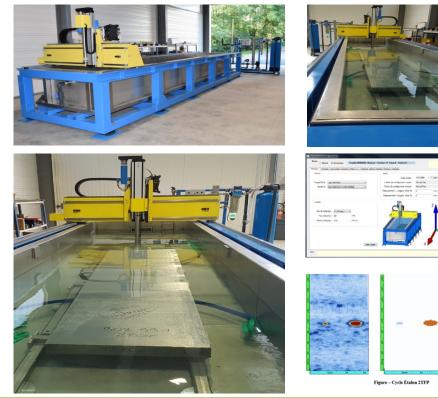

## By ultrasound

- Providing turnkey automatic machines of non-destructive ultrasonic testing in immersion for various materials (metal, carbon, composite, etc).
- Technology :
  - Ultrasound tool: Phased array channels 16:64PR + 4 single-element channels, 3 axis scan.
  - Technology CAF (Coherent Adaptive Focusing).
  - Automatic inspection mode (calibration, standard cycles, inspection and re-scan defects).
  - IHM : supervision, automatic analysis of the maps for defects detection, grouping of defects with A-Scans, automatic measurement of the part size, SQL database to store activities and results.
  - Tank dimension : 6000mm x 1000mm x 600mm
  - Maximum axis feedrate : 500 mm/s
  - Accuracy : Gantry positioning ± 0.2mm et repeatability ± 0.1 mm
  - **Filtration system :** sand filter, UV treatment, heater with temperature regulation, fluid recirculation pump.