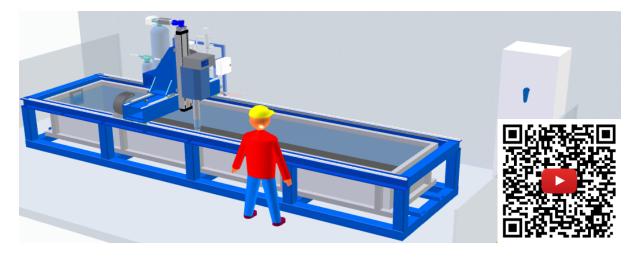

## By ultrasound

- Providing turnkey automatic machines of non-destructive ultrasonic testing in immersion for various materials (metal, carbon, composite, etc).
- Technology :
  - Ultrasound tool: Phased array channels 16:64PR + 4 single-element channels, 3 axis scan.
  - Technology CAF (Coherent Adaptive Focusing).
  - Automatic inspection mode (calibration, standard cycles, inspection and re-scan defects).
  - IHM : supervision, automatic analysis of the maps for defects detection, grouping of defects with A-Scans, automatic measurement of the part size, SQL database to store activities and results.
  - Tank dimension : 6000mm x 1000mm x 600mm
  - Maximum axis feedrate : 500 mm/s
  - Accuracy : Gantry positioning ± 0.2mm et repeatability ± 0.1 mm
  - **Filtration system :** sand filter, UV treatment, heater with temperature regulation, fluid recirculation pump.