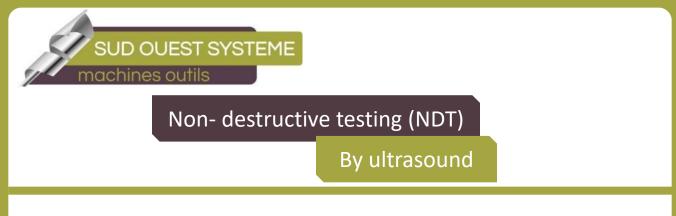

- Providing turnkey automatic machines of non-destructive ultrasonic testing in immersion for various materials (metal, carbon, composite, etc).
- Technology :
  - Multi-element transducers, 3 axis/5 axis scan.
  - Surface-Adapting ULtrasound (SAUL) ; Coherent Adaptive Focusing (CAF).
  - Automatic gripping of parts by poly-articulated robot.
  - Automatic parts identification.
  - YOUTUBE LINK